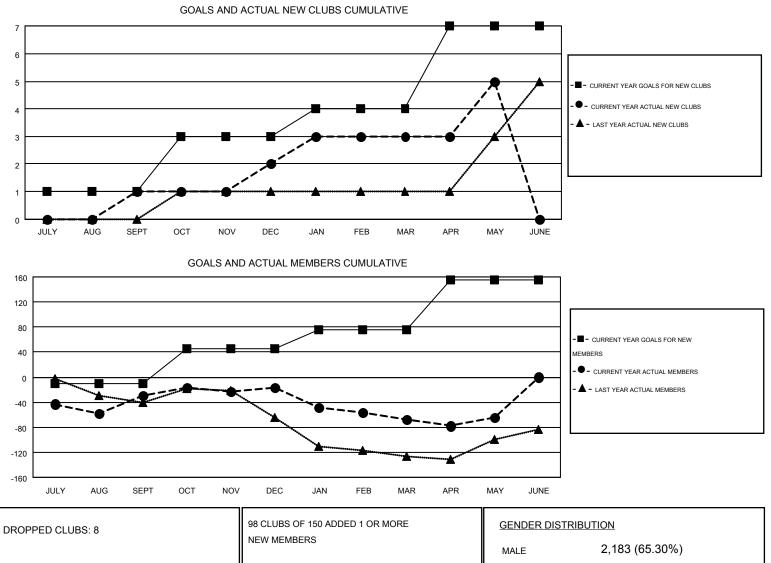

#### HAL GRIFFIN GM

| GMT: HAL G    | GRIFFIN          |                   |                  |                  |                                  |                    |                                        |                    | GMT CA 1         |
|---------------|------------------|-------------------|------------------|------------------|----------------------------------|--------------------|----------------------------------------|--------------------|------------------|
|               |                  | Clubs             |                  |                  | Members<br>RESULTS FOR 2014-2015 |                    |                                        |                    |                  |
|               | RESU             | LTS FOR 2014-2015 | i                |                  |                                  |                    |                                        |                    |                  |
| QUARTER       | NEW CLUB<br>GOAL | NEW CLUBS         | DROPPED<br>CLUBS | NET<br>GAIN/LOSS | QUARTER                          | NEW MEMBER<br>GOAL | CHARTER AND<br>NEW<br>MEMBERS<br>ADDED | DROPPED<br>MEMBERS | NET<br>GAIN/LOSS |
| JULY/AUG/SEPT | 1                | 1                 | 6                | -5               | JULY/AUG/SEPT                    | -10                | 151                                    | 181                | -30              |
| OCT/NOV/DEC   | 2                | 1                 | 0                | 1                | OCT/NOV/DEC                      | 55                 | 91                                     | 78                 | 13               |
| JAN/FEB/MAR   | 1                | 1                 | 2                | -1               | JAN/FEB/MAR                      | 30                 | 90                                     | 141                | -51              |
| APR/MAY/JUNE  | 3                | 2                 | 0                | 2                | APR/MAY/JUNE                     | 80                 | 106                                    | 102                | 4                |

|                 |     |                       | MALE               | 2,183 (65.30%) |     |
|-----------------|-----|-----------------------|--------------------|----------------|-----|
| DROPPED MEMBERS |     |                       | FEMALE             | 1,160 (34.70%) |     |
| DECEASED        | 46  | CLICK HERE FOR HEALTH |                    |                |     |
| CLUB CANCELLED  | 17  | ASSESSMENT DATA       | FAMILY UNIT MEMBER | S              | 528 |
| OTHER           | 439 | AGGEGGMENT DATA       | HEAD OF HOUSEHOLD  | )              | 258 |
| TOTAL           | 502 |                       | NON-HEAD OF HOUSE  | HOLD           | 270 |
|                 |     |                       |                    | _              |     |